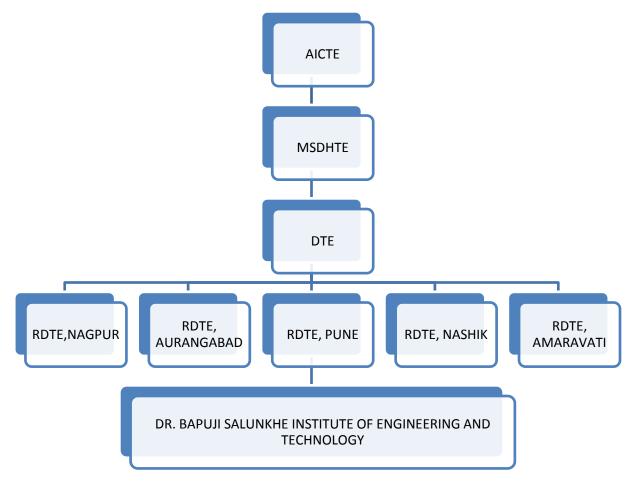

Members of Academic Advisory Body

- Frequency of the Board Meetings and Academic Advisory Body Board Meetings are conducted before commencement of every semester twice in a year.
- Organizational chart and processes

For All Departments the Structure is same as shown for Automobile Engg. Department