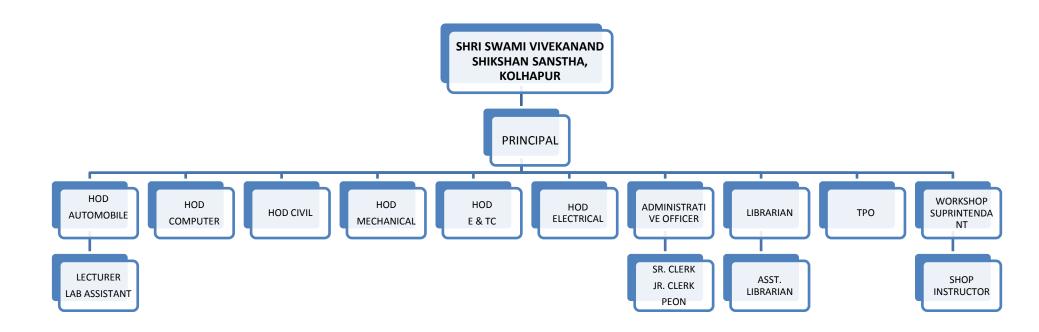

Members of Academic Advisory Body

- Frequency of the Board Meetings and Academic Advisory Body Board Meetings are conducted before commencement of every semester twice in a year.
- Organizational chart and processes

For All Departments the Structure is same as shown for Automobile Engg. Department